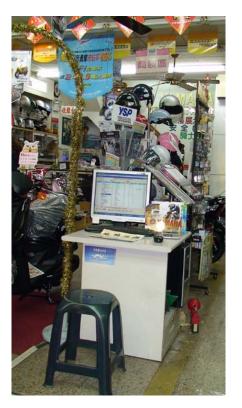

What's more, you can see they use computer to build customer data (See picture 5). The CRM system set from 1998, which other scooter shops did not have. This CRM database uses scooter license plate number to identify each customer instead of their name, and recorded transactions every time like when the customer come, for what, what service De-Lai offer and how much it cost.