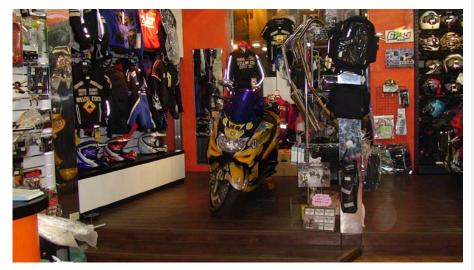

#### The Second Scooter Shop of De-Lai

To extend their business they open the second store named Lian-Tong, which focuses on selling different brand's scooters like SUZUKI, PGO and heavy-duty motorcycles (See picture 6). It is on Zhong-Shan road, too, just next three store to the De-Lai. This store is different from the first one in many ways. When you walk in, you'll surprise it looks like a showroom not a scooter shop, they display heavy-duty motorcycles and related accessories containing jackets, helmets, gloves, shoes in store with soft yellow light (See picture 7). They also set an area offering newspapers/magazines and tables to customers and their friends which come from the same club (De-Lai heavy-duty motorcycle team) or have the same interests to sit and chat. In the counter, they also display some accessories and behind the counter, there is a LCD TV (See picture 8), they would turn it on when there have motorcycle race, inviting friends come to watch together as well.